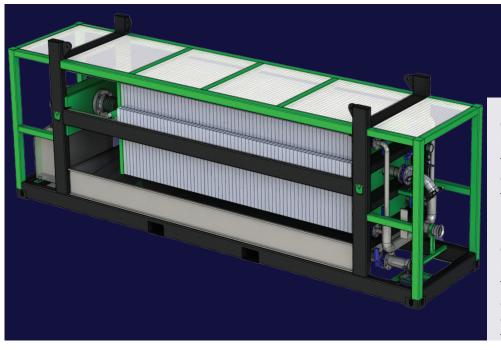

## **DFP1200**

FILTER PRESS 1200 sq.ft.

**FEATURES** 

- Compact footprint
- Frame designed and certified according DNV 2.7-1 by DNV
- Pneumatic powered hydraulic system
- All wetted parts SS316
- Connections SS316 unions fig. 100/20
- Stainless steel control cabinet
- ISO Corner Blocks

**BENEFITS** 

- Fit on every on-/offshore installation
- Designed to global on / offshore requirements
- Simple and reliable
- No corrosion
- 100% leak-proof and easy sealing with uniform pressure
- Robust and no corrosion
- Quick and safe fixation on truck or deck

Clean completion fluids or well bore clean up fluids are used for clean out and protection of the wellbore to maximize the oil and gas production.

The filter press 1200 sq.ft. is complete equipped with all necessary auxiliaries. The drip free construction guarantees an environmental friendly operation. The heavy duty system is powered by a hydraulic system with is driven by compressed air booster pumps. The robust constructed unit is easy to operate and maintain.